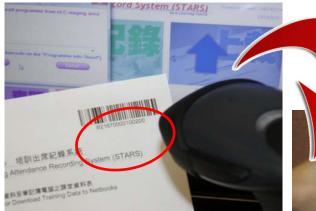

### http://www.ha.org.hk/haelc/melc/

Staff Training Attendance Record System (STARS) A speedy way to capture training attendance

#### Bring along your staff card when attending training activities!

## Use "STARS" to Capture Training Attendance

# **Staff Training Attendance Recording System**

# Speedy way to capture staff training attendance