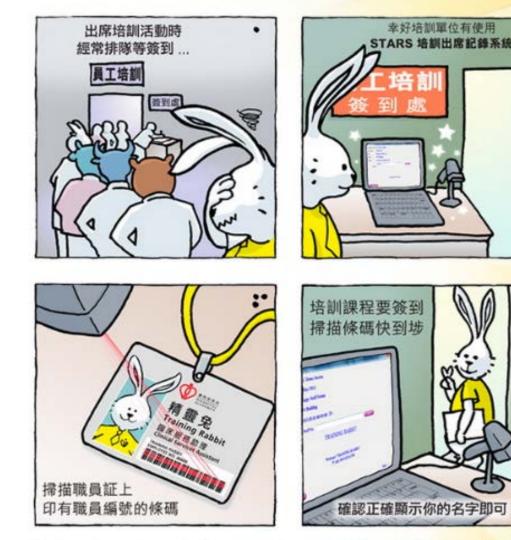

#### Bring along your staff card when attending training activities!

## Use "STARS" to Capture Training Attendance