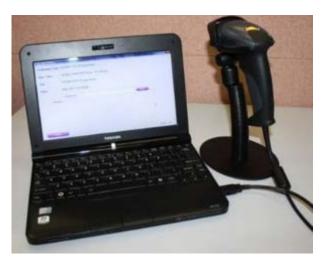

# **Staff Training Attendance Recording System**

# Speedy way to capture staff training attendance

### **Download program**

### Take attendance

### **Upload attendance**