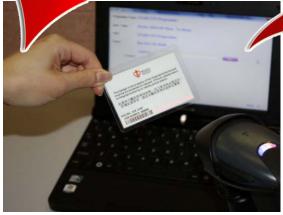

#### Bring along your staff card when attending training activities!

## Use "STARS" to Capture Training Attendance

### Take attendance