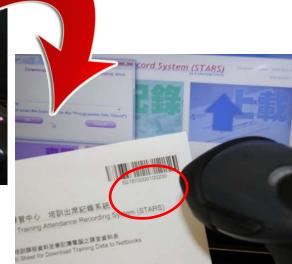

### http://www.ha.org.hk/haelc/melc/

Staff Training Attendance Record System (STARS) A speedy way to capture training attendance

#### Bring along your staff card when attending training activities!

## Use "STARS" to Capture Training Attendance

# **Staff Training Attendance Recording System**

# Speedy way to capture staff training attendance